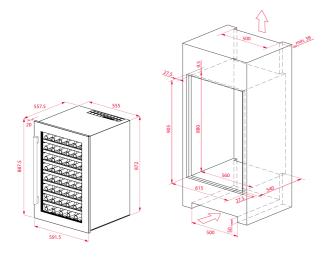

#### **DIMENSIONS**

Product height (mm): 887,5 Product width (mm): 591,5 Product depth (mm): 557,5 Product length (mm): Net weight (Kg): 46