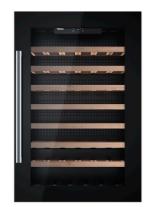

#### **RVI 460**

Built in wine cooler with 7 shelves for 46 bottles and adjustable temperature control

Motor Inverter

LED

#### **FEATURES**

Built in Wine Cooler Inverter motor Inner control display Electronic adjustable thermostat Capacity: 46 bottles

LED Illumination Reversible doors Climate class: N/ST

Total capacity (gross/net): 140 / 124 litres