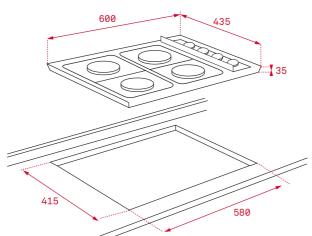

## **DIMENSIONS**

Product height (mm): 35 Product width (mm): 600 Product depth (mm): 435 Product length (mm): Net weight (Kg): 6,7