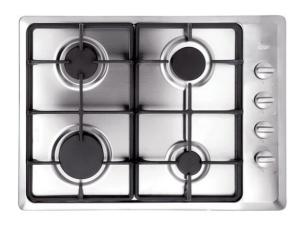

### **FEATURES**

Gas cooktop
Self-ignition on each burner
Cast iron grills

Dimensions: 600 x 435 mm

4 cooking zones:

1 fast burner 2,65 Kw

2 semi-rapid burners 1,75 Kw

1 auxiliary burner 0.9 Kw"

Auto ignition