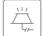

#### **DIMENSIONS**

Product height (mm): 91 Product width (mm): 860 Product depth (mm): 510 Product length (mm): Net weight (Kg): 15,05