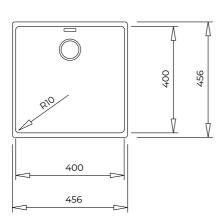

#### **DIMENSIONS**

Product height (mm): Product width (mm): 456 Product depth (mm): Product length (mm): 456 Net weight (Kg): 11,01