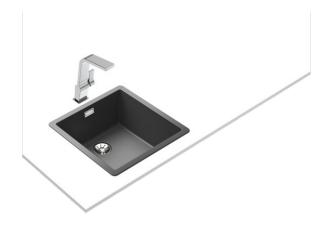

#### MAESTRO Radea R10 40.40 M-TG

#### 2-in-1 installation Radea Series sink with one bowl

#### **FEATURES**

Radea Series Tegranite+ sink One bowl

2-in-1 installation possibilities: top or undermount 3½" PerfectFlow manual waste basket with siphon HelixPro waste basket 200 mm deep bowl 50 cm base unit

### **COLOURS**

115230049 Dark Grey