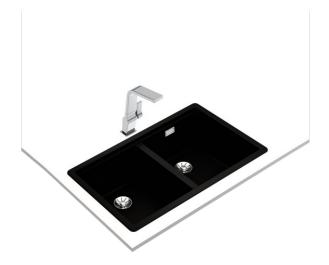

#### MAESTRO Radea R10 2B 750 M-TG

#### 2-in-1 installation Radea Series sink with two bowls

#### **FEATURES**

Radea Series

Tegranite+ sink
Two bowls
2-in-1 installation possibilities: top or undermount
3½" PerfectFlow manual waste basket with siphon
HelixPro waste basket
200 mm deep bowls
80 cm base unit

### **COLOURS**

115260038 Carbon