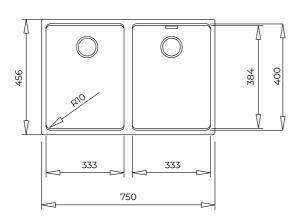

#### **DIMENSIONS**

Product height (mm): Product width (mm): 456 Product depth (mm): Product length (mm): 750 Net weight (Kg): 14,14