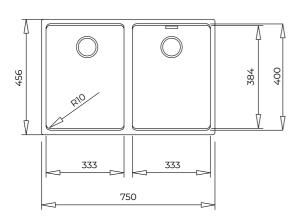

### **DIMENSIONS**

Product height (mm): Product width (mm): 456 Product depth (mm): Product length (mm): 750 Net weight (Kg): 14,14