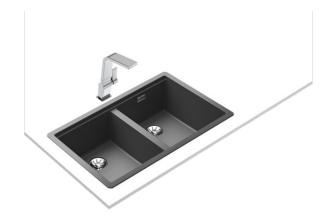

#### MAESTRO Radea R10 2B 750 M-TG

#### 2-in-1 installation Radea Series sink with two bowls

#### **FEATURES**

Radea Series
Tegranite+ sink
Two bowls
2-in-1 installation possibilities: top or undermount
3½" PerfectFlow manual waste basket with siphon

HelixPro waste basket 200 mm deep bowls 80 cm base unit

## **COLOURS**

115260039 Dark Grey