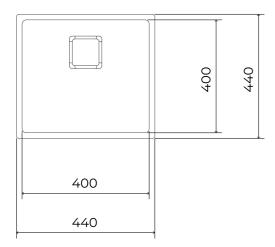

# **DIMENSIONS**

Product height (mm): Product width (mm): 440 Product depth (mm): Product length (mm): 440 Net weight (Kg):