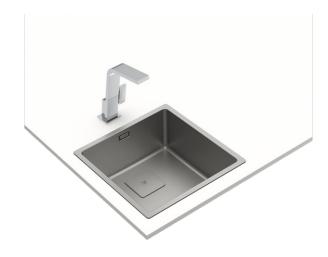

# MAESTRO FlexLinea RS15 40.40 Fortinox

Stainless steel sink with satin finish, ultra resistant Fortinox treatment and 200mm bowl

200mm depth

Antibacterial R15, easy to clean

# **FEATURES**

FlexLinea Series
Stainless steel sink with satin texture
Fortinox finish, 20% more resistant
One bowl
3-in-1 installation possibilities: top, flush or undermount
Easy clean radius R15 corners
Decorative SQ cover
SilentSmart, 50% less noise
3½" SQ manual basket waste and siphon
200 mm deep bowl
50 cm base unit