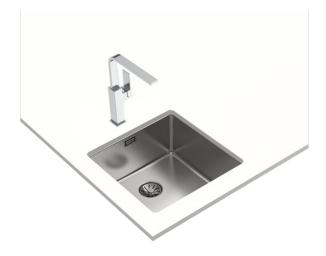

## MAESTRO Be Linea RS15 40.40 PureClean

Undermount installation stainless steel sink with polished finish

REF: 115000064

EAN: 8434778025286

## **FEATURES**

Be Linea Series Stainless steel sink, polished finish One bowl Undermount installation PureClean waterproof effect Easy clean radius R15 corners  $3\frac{1}{2}$ " PerfectFlow manual waste basket with siphon HelixPro waste basket SilentSmart, 50% less noise 200 mm deep bowl 50 cm base unit