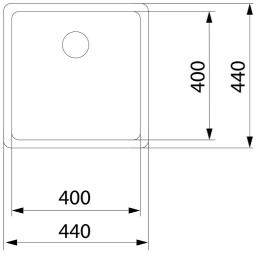

## DIMENSIONS

Product height (mm): Product width (mm): 440 Product depth (mm): Product length (mm): 440 Net weight (Kg): 3,48