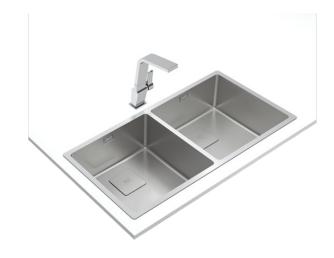

## MAESTRO FlexLinea RS15 2B 860 PureClean

3-in-1 installation stainless steel sink with SofTexture finish

200mm depth

Antibacterial R15, easy to clean

### **FEATURES**

FlexLinea Series

Stainless steel sink, SofTexture finish

One bowl

3-in-1 installation possibilities: top, flush or undermount

PureClean waterproof effect Easy clean radius R15 corners

Decorative SQ cover

SilentSmart, 50% less noise  $3\frac{1}{2}$ " SQ manual basket waste and

siphon

200 mm deep bowls 90 cm base unit

# **DIMENSIONS**

Product height (mm): Product width (mm): 440 Product depth (mm): Product length (mm): 860 Net weight (Kg): 8,40