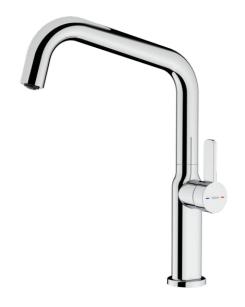

# Single lever kitchen tap with oval body

Anti-Scale Aerator

Swivel Spout

Easy\_Quick

#### **FEATURES**

Oval Series High spout kitchen tap Slim elegant design Swivel spout 360°

Anti-scale aerator with coin slot (no tools required)

Waterflow limited to 5 l/min

Cartridge with ceramic discs of high resistance

Cartridge diameter: 28 mm Spout diameter: 28 mm

Highly precise temperature control

Greater handling sensitivity with smoother movements

Chrome

Easy-Quick fixation system 3/8" flexible inlet pipes