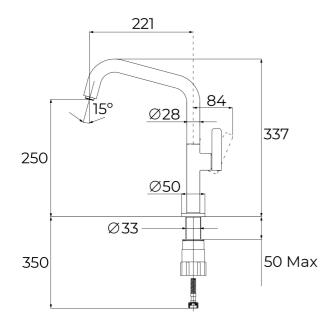

Cartridge diameter: 28 mm Spout diameter: 28 mm

Highly precise temperature control

Greater handling sensitivity with smoother movements

Chrome

Easy-Quick fixation system 3/8" flexible inlet pipes

### **DIMENSIONS**

Product height (mm): 337 Product width (mm): Product depth (mm): Product length (mm): Net weight (Kg): 1,15