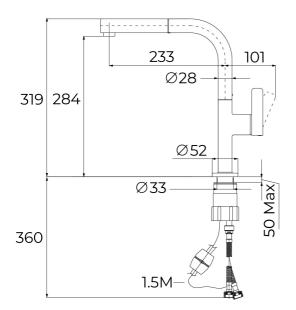

## **FEATURES**

**Oval Series** High spout pull-out kitchen tap Slim elegant design Swivel spout 360° Anti-scale aerator Pull-out 1 function: normal Waterflow limited to 9,5 l/min Extra resistant flexible hose Cartridge with ceramic discs of high resistance Cartridge diameter: 35 mm Spout diameter: 28 mm Highly precise temperature control Greater handling sensitivity with smoother movements Easy-Quick fixation system 1/2" flexible inlet pipes

## DIMENSIONS

Product height (mm): 319 Product width (mm): Product depth (mm): Product length (mm): Net weight (Kg): 1,49