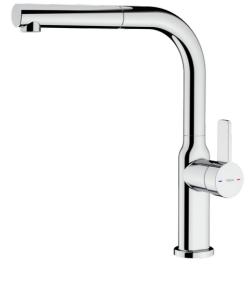

**OVAL 938** 

Single lever pull-out kitchen tap with oval body and 1/2" flexible inlet pipes

Anti-scale aerator

Pull Out Resistance Shower

Easy installation

Swivel

spout

## **FEATURES**

**Oval Series** High spout pull-out kitchen tap Slim elegant design Swivel spout 360° Anti-scale aerator Pull-out 1 function: normal Waterflow limited to 9,5 l/min Extra resistant flexible hose Cartridge with ceramic discs of high resistance Cartridge diameter: 35 mm Spout diameter: 28 mm Highly precise temperature control Greater handling sensitivity with smoother movements Easy-Quick fixation system 1/2" flexible inlet pipes