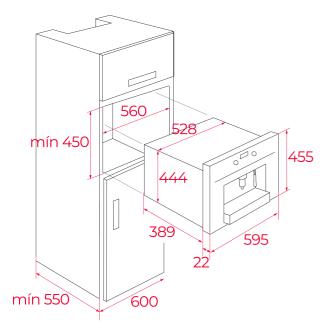

# DIMENSIONS

Product height (mm): 455 Product width (mm): 595 Product depth (mm): 559 Product length (mm): Net weight (Kg): 28,4