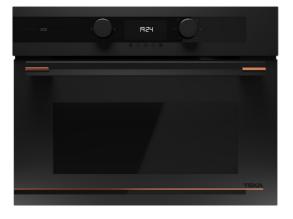

#### MAESTRO MLC 84-G1 BM

Infinity G1 compact microwave. Special edition by Italdesign Giugiaro

REF: 111160027

EAN: 8434778028737

### **FEATURES**

Infinity G1 special edition Designed in Italy by Italdesign Giugiaro Microwave + Grill 3 cooking functions 5 power levels + 1000 W microwave power 2500 W grill Defrost by time and weight Touch control display with knobs Chrome supports with 4 cooking levels Removable double glazed door Automatic disconnection security system Glass tray and reinforced grid Capacity (gross/net): 45 / 44 litres

### COLOURS

Black Matt