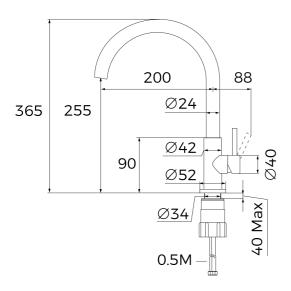

## **DIMENSIONS**

Product height (mm): 365 Product width (mm): Product depth (mm): Product length (mm): Net weight (Kg): 1,5