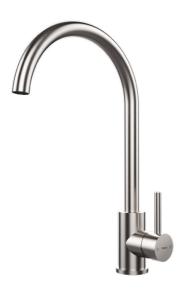

### **FEATURES**

**Universal Series** 

High spout kitchen tap

Fully made in high quality stainless steel (AISI 304)

Swivel spout 360º

Anti-scale Eco aerator with water-saving 5 l/min flow restriction Eco cartridge (C3) with cold start, water and energy savings Cartridge with ceramic discs of high resistance and smoother movements

EasyQuick fixation system

Highly resistant 3/8" flexible inlet pipes with 1/2" adapters included

Eco

Anti-scale

aerator

Stainless Steel

Pull Out Shower

Resistance

Swivel spout

Easy installation