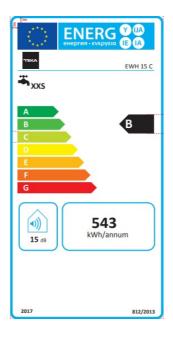

## **TECHNICAL DETAILS**

**ELECTRIC CONNECTION Frequency (Hz):** 50/60 **Power rate (V):** 220-240

Plug type: EU, 1m

**ENERGY EFFICIENCY Energy Efficiency Class:** B

MODELS Control panel: MECHANICAL

#### **ENERGY LABEL**