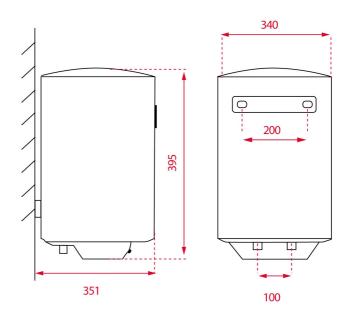

## **DIMENSIONS**

Product height (mm): 395 Product width (mm): 340 Product depth (mm): 340 Product length (mm): Net weight (Kg): 10,2