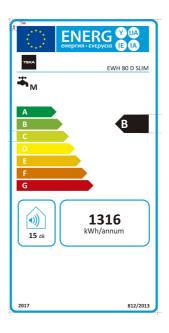

## **TECHNICAL DETAILS**

**ELECTRIC CONNECTION Frequency (Hz):** 50 **Power rate (V):** 220

Plug type: EU

**ENERGY EFFICIENCY Energy Efficiency Class:** B

MODELS Control panel: ELECTRONIC

#### **ENERGY LABEL**