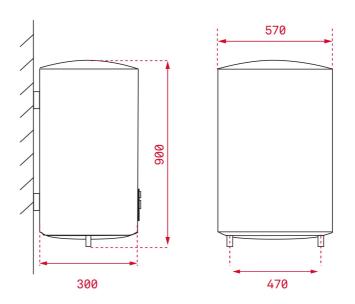

## **DIMENSIONS**

Product height (mm): 900 Product width (mm): 570 Product depth (mm): 300 Product length (mm): Net weight (Kg): 32,84