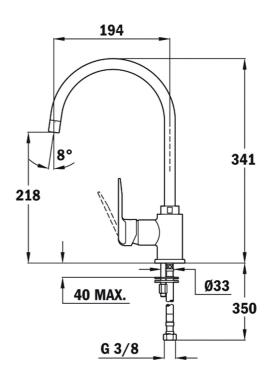

## **DIMENSIONS**

Product height (mm): 341 Product width (mm): Product depth (mm): Product length (mm): Net weight (Kg): 1,55