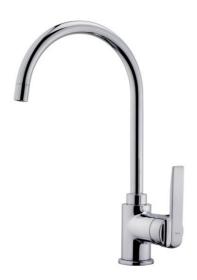

## **IN 995** Kitchen Tap Mixer with high swivel spout and anti-scale aerator

Anti-Scale Aerator

Swivel Spout

**DESCRIPTION** 

Kitchen Tap Mixer with high swivel spout and anti-scale aerator

**LIFE STYLE** 

## **FEATURES**

High spout kitchen tap
Minimalistic design
Swivel spout
Anti-scale aerator
Cartridge with ceramic discs of high resistance
Highly precise temperature control
Greater handling sensitivity with smoother movements
3/8" flexible inlet pipes