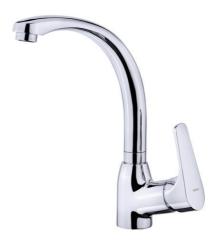

## MTP 915 Kitchen Tap Mixer with high cast swivel spout

Anti-Scale Aerator

Swivel Spout

**DESCRIPTION** 

Kitchen Tap Mixer with high cast swivel spout

LIFE STYLE

Easy

**COLOURS** 

## **FEATURES**

High spout kitchen tap
Cast swivel spout
Anti-scale aerator
Cartridge with ceramic discs of high resistance
Highly precise temperature control
Greater handling sensitivity with smoother movements
3/8" flexible inlet pipes