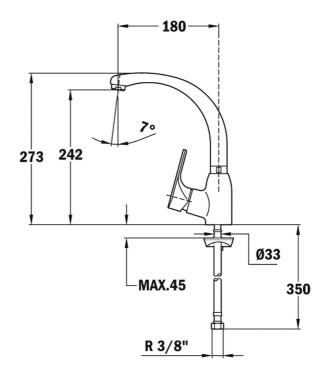

## **DIMENSIONS**

Product height (mm): 273 Product width (mm): Product depth (mm): Product length (mm): Net weight (Kg): 1,95