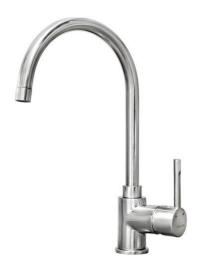

## SP 995 I Kitchen Tap mixer with high swivel spout

Anti-Scale Aerator

Swivel Spout

**DESCRIPTION** Kitchen Tap mixer with high swivel spout

**LIFE STYLE** Easy

COLOURS

**REFERENCE** REF. 55995020I EAN. 8421152134764

## **FEATURES**

High spout kitchen tap
Swivel spout
Anti-scale aerator
Cartridge with ceramic discs of high resistance
Highly precise temperature control
Greater handling sensitivity with smoother movements
3/8" flexible inlet pipes