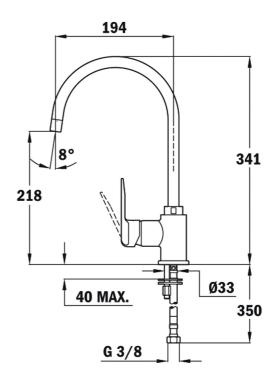

## **DIMENSIONS**

Product height (mm): 341 Product width (mm): Product depth (mm): Product length (mm): Net weight (Kg): 1,55

## **TECHNICAL DETAILS**

**MODELS** 

Type of installation: Free standing