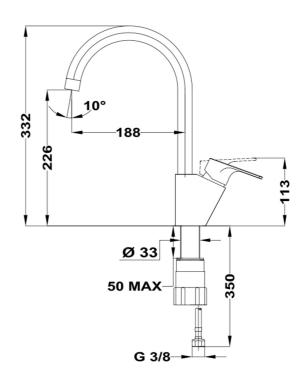

## **DIMENSIONS**

Product height (mm): 332 Product width (mm): Product depth (mm): Product length (mm): Net weight (Kg): 2