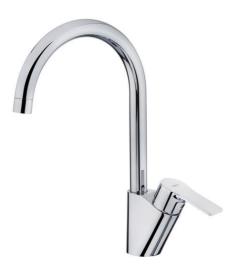

## **MTP 995** Kitchen Tap Mixer with high swivel spout and anti-scale aerator

Anti-Scale Aerator

Swivel Spout

Easy\_Quick

**DESCRIPTION** 

Kitchen Tap Mixer with high swivel spout and anti-scale aerator

**LIFE STYLE** 

## **FEATURES**

High spout kitchen tap
Swivel spout
Anti-scale aerator
35 mm cartridge with ceramic discs of high resistance
Highly precise temperature control
Greater handling sensitivity with smoother movements
Easy-Quick fixation system
3/8" flexible inlet pipes