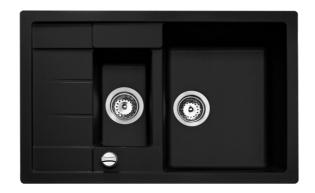

Astral 60 B-TG 11/2B 1D Inset Tegranite sink with one bowl, one auxiliary bowl and one drainer

200mm depth Colour Intensity

Easy Clean

Food safe

High resistance

| DESCRIPTION |  |
|-------------|--|
| LIFE STYLE  |  |
| COLOURS     |  |
| REFERENCE   |  |

Inset Tegranite sink with one bowl, one auxiliary bowl and one drainer

Total

REF. 40143575 EAN. 8421152159842

## FEATURES

Tegranite+ sink One bowl, one auxiliary bowl and one drainer Inset installation 3<sup>1</sup>/<sub>2</sub>" automatic basket waste 200 and 145 mm deep bowls 60 cm base unit