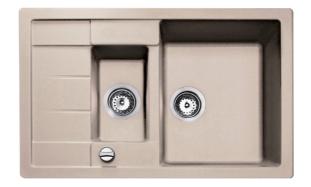

**Astral 60 B-TG 1<sup>1</sup>/<sub>2</sub>B 1D** Inset Tegranite sink with one bowl, one auxiliary bowl and one drainer

200mm depth Colour Intensity

ensity Easy Clean

Food safe H

80 P

High resistance

DESCRIPTION

COLOURS

REFERENCE

Inset Tegranite sink with one bowl, one auxiliary bowl and one drainer

REF. 40143576 EAN. 8421152159866

## FEATURES

Tegranite+ sink One bowl, one auxiliary bowl and one drainer Inset installation 3<sup>1</sup>/<sub>2</sub>" automatic basket waste 200 and 145 mm deep bowls 60 cm base unit

## **TECHNICAL DETAILS**

| MAIN BOWL      | Main Bowl Length (mm): 344<br>Main Bowl Width (mm): 430<br>Main Bowl Depth (mm): 200                                                                                                                        |
|----------------|-------------------------------------------------------------------------------------------------------------------------------------------------------------------------------------------------------------|
| OTHER FEATURES | Material: Tegranite+<br>Type of installation: Inset<br>Number of tap holes: Pre-Drilled<br>Valve hole type: 3 <sup>1</sup> / <sub>2</sub> "<br>Overflow hole: Round<br>Sink Bowl / Top thickness (mm): 10/7 |
| OTHERS         | Base unit (cm): 60                                                                                                                                                                                          |
| SECONDARY BOWL | Secondary Bowl Length (mm): 164<br>Secondary Bowl Width (mm): 285<br>Secondary Bowl Depth (mm): 145                                                                                                         |
| SINK LAY OUT   | Number of bowls: 1<br>Number of drainers: 1<br>Drainer position: Reversible                                                                                                                                 |