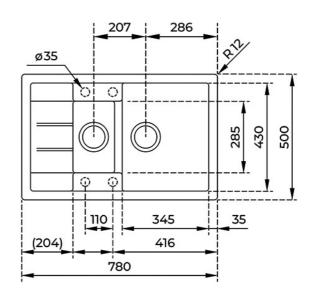

## DIMENSIONS

**TEKA** 

Product height (mm): Product width (mm): 500 Product depth (mm): 200 Product length (mm): 780 Net weight (Kg): 12,00

## **TECHNICAL DETAILS**

| MAIN BOWL      | Main Bowl Length (mm): 344<br>Main Bowl Width (mm): 430<br>Main Bowl Depth (mm): 200                                                                                                                        |
|----------------|-------------------------------------------------------------------------------------------------------------------------------------------------------------------------------------------------------------|
| OTHER FEATURES | Material: Tegranite+<br>Type of installation: Inset<br>Number of tap holes: Pre-Drilled<br>Valve hole type: 3 <sup>1</sup> / <sub>2</sub> "<br>Overflow hole: Round<br>Sink Bowl / Top thickness (mm): 10/7 |
| OTHERS         | Base unit (cm): 60                                                                                                                                                                                          |
| SECONDARY BOWL | Secondary Bowl Length (mm): 164<br>Secondary Bowl Width (mm): 285<br>Secondary Bowl Depth (mm): 145                                                                                                         |
| SINK LAY OUT   | Number of bowls: 1<br>Number of drainers: 1<br>Drainer position: Reversible                                                                                                                                 |