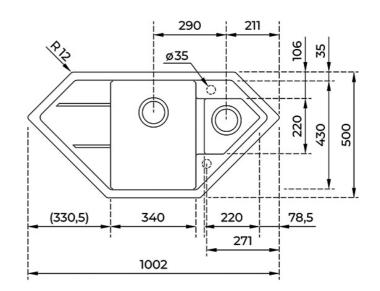

## DIMENSIONS

**TEKA** 

Product height (mm): Product width (mm): 500 Product depth (mm): 205 Product length (mm): 1002 Net weight (Kg): 12,00

## **TECHNICAL DETAILS**

| MAIN BOWL      | Main Bowl Length (mm): 340<br>Main Bowl Width (mm): 430<br>Main Bowl Depth (mm): 205                                                                                            |
|----------------|---------------------------------------------------------------------------------------------------------------------------------------------------------------------------------|
| OTHER FEATURES | Material: Tegranite+<br>Type of installation: Inset<br>Number of tap holes: Pre-Drilled<br>Valve hole type: 3½"<br>Overflow hole: Round<br>Sink Bowl / Top thickness (mm): 10/7 |
| OTHERS         | Base unit (cm): 70                                                                                                                                                              |
| SECONDARY BOWL | Secondary Bowl Length (mm): 220<br>Secondary Bowl Width (mm): 220<br>Secondary Bowl Depth (mm): 120                                                                             |
| SINK LAY OUT   | Number of bowls: 1<br>Number of drainers: 1<br>Drainer position: Left                                                                                                           |