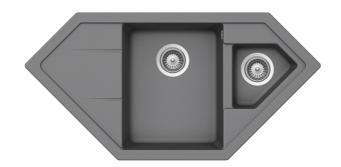

Astral 70 E-TG 1B 2D Inset Tegranite sink with one bowl, one auxiliary bowl and two drainers

Colour Intensity Easy Clean Food safe

High resistance

| DESCRIPTION |  |
|-------------|--|
| LIFE STYLE  |  |
| COLOURS     |  |
| REFERENCE   |  |

Inset Tegranite sink with one bowl, one auxiliary bowl and two drainers

Total

REF. 40143533 EAN. 8421152122280 **TEKA** 

## FEATURES

Tegranite+ sink Corner bowls Inset installation 3<sup>1</sup>/<sub>2</sub>" automatic basket waste 205 and 120 mm deep bowls 70 cm base unit