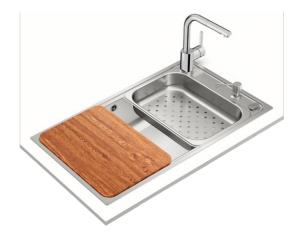

**TEKA** 

Antibacterial

Lifetime warranty

DESCRIPTION

COLOURS

REFERENCE

Inset stainless steel sink with one bowl

REF. 12127001 EAN. 8421152069592 **TEKA** 

## FEATURES

Stainless steel sink One bowl Inset installation 3½" automatic basket waste with siphon 220 mm deep bowl 90 cm base unit