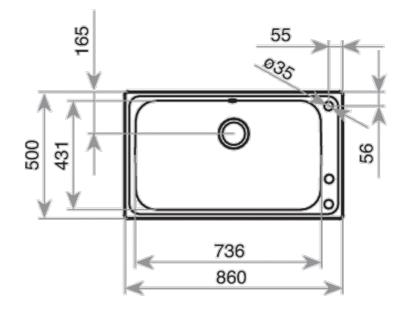

## DIMENSIONS

**TEKA** 

Product height (mm): Product width (mm): 500 Product depth (mm): 220 Product length (mm): 860 Net weight (Kg): 4,7

## **TECHNICAL DETAILS**

| MAIN BOWL      | Main Bowl Length (mm): 736<br>Main Bowl Width (mm): 431<br>Main Bowl Depth (mm): 210                                                                                      |
|----------------|---------------------------------------------------------------------------------------------------------------------------------------------------------------------------|
| OTHER FEATURES | Material: Stainless Steel<br>Type of installation: Inset<br>Number of tap holes: 3<br>Valve hole type: 3½"<br>Overflow hole: Round<br>Sink Bowl / Top thickness (mm): 0,8 |
| OTHERS         | Base unit (cm): 90                                                                                                                                                        |
| SINK LAY OUT   | Number of bowls: 1<br>Number of drainers: 0                                                                                                                               |