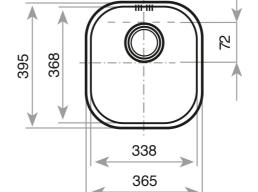

## **DIMENSIONS**

Product height (mm): Product width (mm): 395 Product depth (mm): 155 Product length (mm): 365 Net weight (Kg): 1,22

## **TECHNICAL DETAILS**

MAIN BOWL Main Bowl Length (mm): 338
Main Bowl Width (mm): 368

Main Bowl Depth (mm): 155

OTHER FEATURES Material: Stainless Steel

Type of installation: Undermount

Valve hole type:  $3\frac{1}{2}$ "
Overflow hole: Round