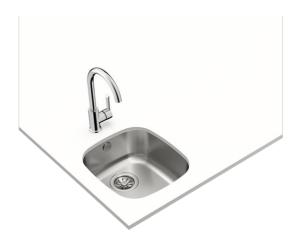

## BE 34.37 1B Undermount stainless steel sink with one bowl

Antibacterial

Lifetime warranty

**DESCRIPTION** Undermount stainless steel sink with one bowl

LIFE STYLE Total

**COLOURS** 

**REFERENCE** REF. 10125004 EAN. 8421152024102

## **FEATURES**

Stainless steel sink
One bowl
Undermount installation
3½" manual basket waste with overflow
155 mm deep bowl
45 cm base unit