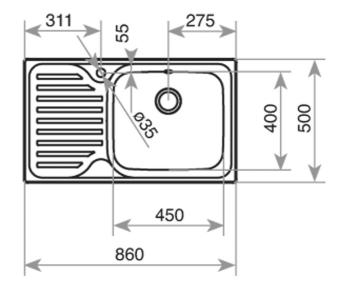

### **DIMENSIONS**

Product height (mm): Product width (mm): 500 Product depth (mm): 200 Product length (mm): 860 Net weight (Kg): 5,13

## **TECHNICAL DETAILS**

MAIN BOWL Main Bowl Length (mm): 450
Main Bowl Width (mm): 400

Main Bowl Depth (mm): 200

OTHER FEATURES

Material: Stainless Steel

Type of installation: Inset

Number of tap holes: 1 Valve hole type: 3½" Overflow hole: Round

Sink Bowl / Top thickness (mm): 1,0 / 0,7

OTHERS Base unit (cm): 60

SINK LAY OUT

Number of bowls: 1

Number of drainers: 1

Drainer position: Right