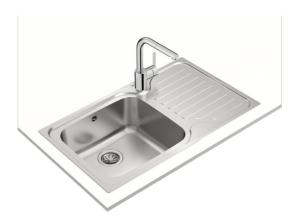

# Classic MAX 1B 1D Inset stainless steel sink

200mm depth

Antibacterial

Lifetime warranty

**DESCRIPTION** Inset stainless steel sink

LIFE STYLE Total

**COLOURS** 

**REFERENCE** REF. 11119200 EAN. 8421152071526

#### **FEATURES**

Classic Series
Stainless steel sink
One bowl and one drainer
Inset installation
3½" manual basket waste with siphon
200 mm deep bowl
60 cm base unit