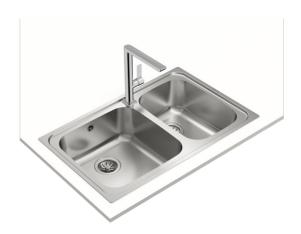

## Classic 2B 80 Inset stainless steel sink with two bowls

Antibacterial

Lifetime warranty

**DESCRIPTION** Inset stainless steel sink with two bowls

LIFE STYLE Total

**COLOURS** 

**REFERENCE** REF. 11119006 EAN. 8421152018682

## **FEATURES**

Classic Series
Stainless steel sink
Two bowls
Inset installation
3½" manual basket waste and siphon
190 mm deep bowls
80 cm base unit