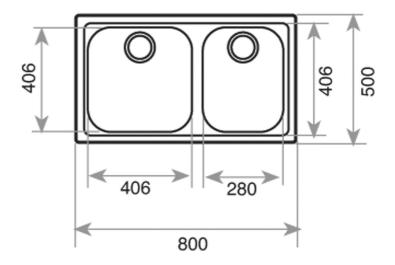

## **DIMENSIONS**

Product height (mm): Product width (mm): 500 Product depth (mm): 190 Product length (mm): 800 Net weight (Kg): 4,8

## **TECHNICAL DETAILS**

MAIN BOWL Main Bowl Length (mm): 406
Main Bowl Width (mm): 406

Main Bowl Depth (mm): 190

OTHER FEATURES

Material: Stainless Steel

Type of installation: Inset

Number of tap holes: 1 Valve hole type: 3½" Overflow hole: Round

Sink Bowl / Top thickness (mm): 0.8 / 0.8 / 0.8

OTHERS Base unit (cm): 80

SECONDARY BOWL

Secondary Bowl Length (mm): 280

Secondary Bowl Width (mm): 406

Secondary Bowl Depth (mm): 190

SINK LAY OUT

Number of bowls: 2