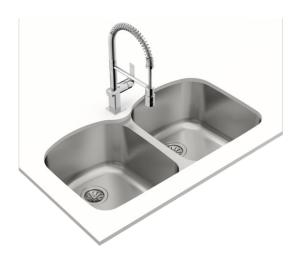

## TU 37.20 D Undermount stainless steel sink Two bowls

Antibacterial

Lifetime warranty

**DESCRIPTION** Undermount stainless steel sink Two bowls

LIFE STYLE Total

**COLOURS** 

**REFERENCE** REF. 10125085 EAN. 8421152039175

## **FEATURES**

Space Series
Stainless steel sink
Two bowls
Undermount installation
3½" manual basket waste without overflow
250 mm deep bowls
100 cm base unit

Product height (mm): Product width (mm): 530 Product depth (mm): 250 Product length (mm): 941 Net weight (Kg): 7,82

## **TECHNICAL DETAILS**

MAIN BOWL

Main Bowl Length (mm): 421 Main Bowl Width (mm): 466 Main Bowl Depth (mm): 250

**OTHER FEATURES** 

Material: Stainless Steel

Type of installation: Undermount

Valve hole type:  $3\frac{1}{2}$ "
Overflow hole: No