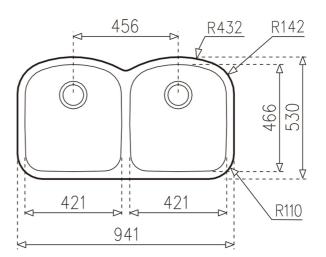

## **FEATURES**

Space Series
Stainless steel sink
Two bowls
Undermount installation
3½" manual basket waste without overflow
250 mm deep bowls
100 cm base unit

Product height (mm): Product width (mm): 530 Product depth (mm): 250 Product length (mm): 941 Net weight (Kg): 7,82

## **TECHNICAL DETAILS**

MAIN BOWL

Main Bowl Length (mm): 421 Main Bowl Width (mm): 466 Main Bowl Depth (mm): 250

**OTHER FEATURES** 

Material: Stainless Steel

Type of installation: Undermount

Valve hole type:  $3\frac{1}{2}$ "
Overflow hole: No

Sink Bowl / Top thickness (mm): 1,0/1,0

**OTHERS** 

Base unit (cm): 100

**SECONDARY BOWL** 

Secondary Bowl Length (mm): 421 Secondary Bowl Width (mm): 466 Secondary Bowl Depth (mm): 250 SINK LAY OUT

Number of bowls: 2