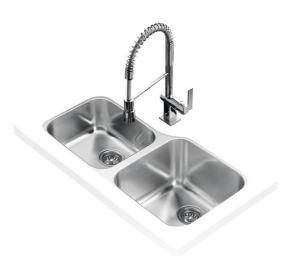

## BE 2B 880 L Undermount sink Two bowls

Antibacterial

Lifetime warranty

**DESCRIPTION** Undermount sink Two bowls

LIFE STYLE Total

**COLOURS** 

**REFERENCE** REF. 10125028 EAN. 8421152031612

## **FEATURES**

Space Series
Stainless steel sink
Two bowls
Undermount installation
3½" manual basket waste with overflow
250 and 200 mm deep bowls
90 cm base unit