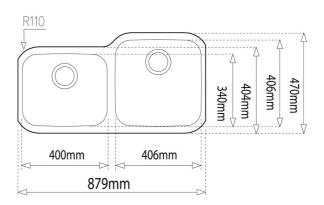

## **DIMENSIONS**

Product height (mm): Product width (mm): 470 Product depth (mm): 250 Product length (mm): 879 Net weight (Kg): 6,1

## **TECHNICAL DETAILS**

MAIN BOWL Main Bowl Length (mm): 406
Main Bowl Width (mm): 406

Main Bowl Depth (mm): 250

OTHER FEATURES Material: Stainless Steel

Type of installation: Undermount

Valve hole type:  $3\frac{1}{2}$ "
Overflow hole: Round

Sink Bowl / Top thickness (mm): 1,0

OTHERS Base unit (cm): 90

SECONDARY BOWL
Secondary Bowl Length (mm): 400
Secondary Bowl Width (mm): 340
Secondary Bowl Depth (mm): 200

SINK LAY OUT

Number of bowls: 2

Number of drainers: 0