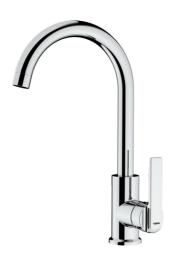

## IN 915 Kitchen Tap mixer with high swivel spout

Anti-Scale Aerator

Swivel Spout

Easy\_Quick

**DESCRIPTION** 

Kitchen Tap mixer with high swivel spout

LIFE STYLE

Easy

## **FEATURES**

High spout kitchen tap
Swivel spout
Anti-scale aerator
35 mm cartridge
Cartridge with ceramic discs of high resistance
Highly precise temperature control
Greater handling sensitivity with smoother movements
Easy-Quick fixation system
3/8" certified flexible inlet pipes