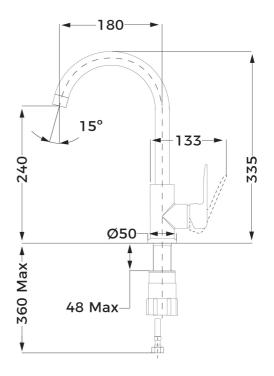

## **DIMENSIONS**

Product height (mm): 335 Product width (mm): Product depth (mm): Product length (mm): Net weight (Kg): 1