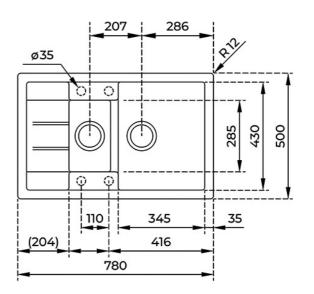

## **DIMENSIONS**

Product height (mm): Product width (mm): 500 Product depth (mm): 200 Product length (mm): 780 Net weight (Kg): 12,00

## **TECHNICAL DETAILS**

MAIN BOWL Main Bowl Length (mm): 344

Main Bowl Width (mm): 430 Main Bowl Depth (mm): 200

OTHER FEATURES Material: Tegranite+

Type of installation: Inset
Number of tap holes: Pre-Drilled

Valve hole type: 3½"
Overflow hole: Round

Sink Bowl / Top thickness (mm): 10/7

OTHERS Base unit (cm): 60

SECONDARY BOWL

Secondary Bowl Length (mm): 164

Secondary Bowl Width (mm): 285

Secondary Bowl Depth (mm): 145