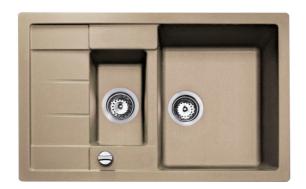

## Astral 60 B-TG 11/2B 1D Inset sink, One bowl, One auxiliary bowl and One drainer

200mm depth Colour Intensity

Easy Clean

Food safe

High resistance

**DESCRIPTION** 

Inset sink, One bowl, One auxiliary bowl and One drainer

## **FEATURES**

Tegranite+ sink
One bowl, one auxiliary bowl and one drainer
Inset installation
3½" automatic basket waste
200 and 145 mm deep bowls
60 cm base unit