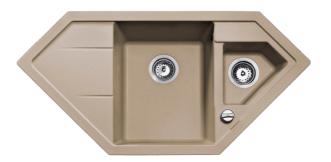

DESCRIPTION

**TEKA** 

COLOURS

REFERENCE

Inset sink with pne bowl and two drainers

REF. 40143565 EAN. 8421152159774 **TEKA** 

## FEATURES

Tegranite+ sink Corner bowls Inset installation 3<sup>1</sup>/<sub>2</sub>" automatic basket waste 205 and 120 mm deep bowls 70 cm base unit