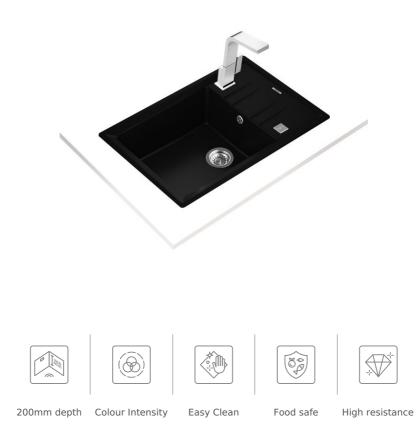

Inset Tegranite sink with one bowl and one drainer

Maestro

REF. 115330036 EAN. 8434778006445 **TEKA** 

## FEATURES

Tegranite+ sink One bowl and one drainer Inset installation 3½" automatic basket waste with siphon 200 mm deep bowl 60 cm base unit