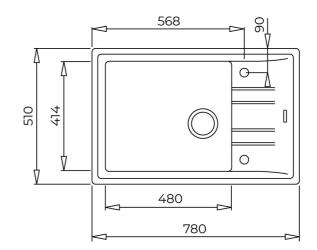

## DIMENSIONS

Product height (mm): Product width (mm): 510 Product depth (mm): 200 Product length (mm): 780 Net weight (Kg): 11

## **TECHNICAL DETAILS**

| MAIN BOWL      | Main Bowl Length (mm): 480<br>Main Bowl Width (mm): 414<br>Main Bowl Depth (mm): 200                                                                                            |
|----------------|---------------------------------------------------------------------------------------------------------------------------------------------------------------------------------|
| OTHER FEATURES | Material: Tegranite+<br>Type of installation: Inset<br>Number of tap holes: Pre-Drilled<br>Valve hole type: 3½"<br>Overflow hole: Round<br>Sink Bowl / Top thickness (mm): 10/7 |
| OTHERS         | Base unit (cm): 60                                                                                                                                                              |
| SINK LAY OUT   | Number of bowls: 1<br>Number of drainers: 1<br>Drainer position: Reversible                                                                                                     |