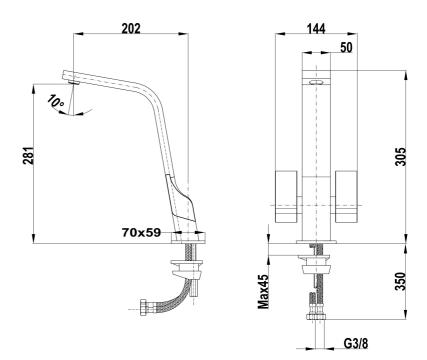

## **DIMENSIONS**

Product height (mm): 305 Product width (mm): Product depth (mm): Product length (mm): Net weight (Kg): 2,15