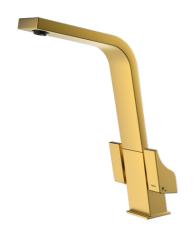

## ICT 915 Metallic Edition two handles tap with swivel spout

Anti-Scale Aerator

Swivel Spout

PVD

**DESCRIPTION** 

Metallic Edition two handles tap with swivel spout

LIFE STYLE

Total

## **FEATURES**

Metallic Edition, Brass Collection High spout kitchen tap Swivel Spout Anti-scale aerator Ceramic headparts Surface resistant to daily use (PVD) 3/8" - 1/2" flexible inlet pipes