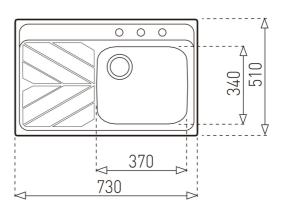

## **DIMENSIONS**

Product height (mm): Product width (mm): 510 Product depth (mm): 145 Product length (mm): 730

Net weight (Kg):

## **TECHNICAL DETAILS**

MAIN BOWL Main Bowl Length (mm): 370
Main Bowl Width (mm): 340

Main Bowl Depth (mm): 145

OTHER FEATURES

Material: Stainless Steel

Type of installation: Inset

Number of tap holes: 3

Overflow hole: No

Sink Bowl / Top thickness (mm): 0,6

SINK LAY OUT Number of bowls: 1

Number of drainers: 1 **Drainer position:** Left