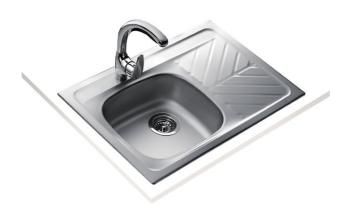

## 730.510 1B 1D Inset stainless steel sink One bowl and one drainer

Antibacterial

Lifetime warranty

**DESCRIPTION** Inset stainless steel sink One bowl and one drainer

LIFE STYLE Total

**COLOURS** 

**REFERENCE** REF. 40136579 EAN. 8421152161708

## **FEATURES**

Diverse Series
Stainless steel sink
One bowl and one drainer
Inset installation
3½" manual waste without overflow
145 mm deep bowl
45 cm base unit