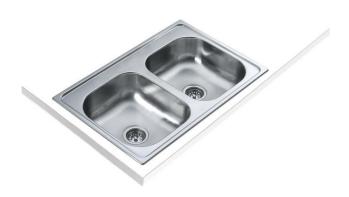

## **840.560 (33.22) 2B 6** Inset stainless steel sink two bowls

Antibacterial

Lifetime warranty

**DESCRIPTION** Inset stainless steel sink two bowls

LIFE STYLE Total

**COLOURS** 

**REFERENCE** REF. 40136642 EAN. 8421152104248

## **FEATURES**

Stainless steel sink
Two bowls
Inset installation
3½" manual waste without overflow
153 mm deep bowls
80 cm base unit