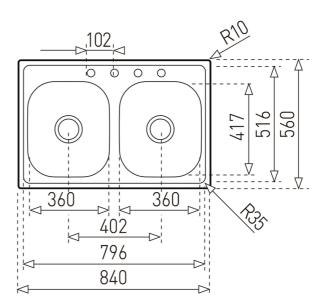

## **DIMENSIONS**

Product height (mm): Product width (mm): 560 Product depth (mm): 153 Product length (mm): 840

Net weight (Kg):

## **TECHNICAL DETAILS**

MAIN BOWL Main Bowl Length (mm): 360
Main Bowl Width (mm): 417

Main Bowl Depth (mm): 153

OTHER FEATURES

Material: Stainless Steel

Type of installation: Inset

Number of tap holes: 1

Overflow hole: No

Sink Bowl / Top thickness (mm): 0,6

SECONDARY BOWL Secondary Bowl Length (mm): 360

Secondary Bowl Width (mm): 417 Secondary Bowl Depth (mm): 153

SINK LAY OUT

Number of bowls: 2

Number of drainers: 0