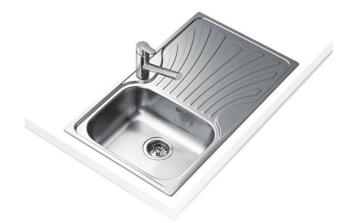

Antibacterial

Lifetime warranty

DESCRIPTION

COLOURS

REFERENCE

Inset stainless steel sink One bowl and one drainer

Total

REF. 40109210 EAN. 8421152044124

## FEATURES

Stainless steel sink One bowl and one drainer Inset installation 3½" manual basket waste with siphon 150 mm deep bowl 45 cm base unit