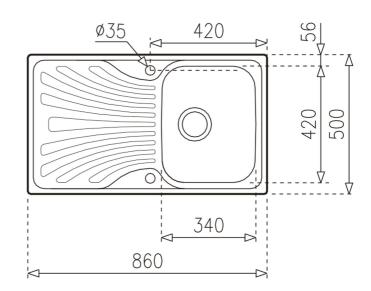

## DIMENSIONS

Product height (mm): Product width (mm): 500 Product depth (mm): 150 Product length (mm): 860 Net weight (Kg): 3,42

## **TECHNICAL DETAILS**

| MAIN BOWL      | Main Bowl Length (mm): 340<br>Main Bowl Width (mm): 420<br>Main Bowl Depth (mm): 150                                                            |
|----------------|-------------------------------------------------------------------------------------------------------------------------------------------------|
| OTHER FEATURES | Material: Stainless Steel<br>Type of installation: Inset<br>Valve hole type: 3½"<br>Overflow hole: Round<br>Sink Bowl / Top thickness (mm): 0,6 |
| OTHERS         | Base unit (cm): 45                                                                                                                              |
| SINK LAY OUT   | Number of bowls: 1<br>Number of drainers: 1<br>Drainer position: Reversible                                                                     |