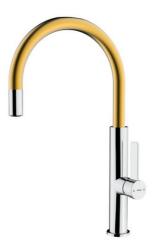

## **FOT 995** Single lever Kitchen Tap with aerator integrated in the spout

Fingerprint-Proof Saving Water

Anti-Scale Aerator

Swivel Spout

Easy\_Quick

PVD

**DESCRIPTION** 

Single lever Kitchen Tap with aerator integrated in the spout

## **FEATURES**

Metallic Edition, Brass Collection
High spout kitchen tap
Swivel spout
Anti-scale aerator
Cartridge with ceramic discs of high resistance
Highly precise temperature control
Greater handling sensitivity with smoother movements
Easy-Quick fixation system
3/8" - 1/2" flexible inlet pipes