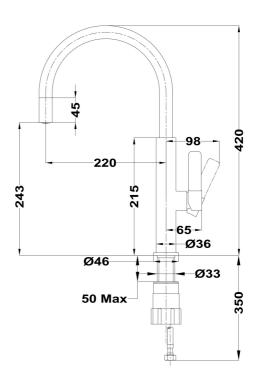

## **DIMENSIONS**

Product height (mm): 420 Product width (mm): Product depth (mm): Product length (mm): Net weight (Kg): 0,95

## **TECHNICAL DETAILS**

**MODELS** 

Type of installation: Free standing