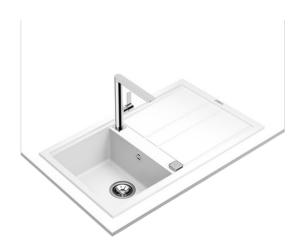

## Nova 45 B-TG 1B 1D Inset Nova Series sink with one bowl and one drainer

200mm depth Colour Intensity

Easy Clean

Food safe

High resistance

**DESCRIPTION** 

Inset Nova Series sink with one bowl and one drainer

## **FEATURES**

Nova Series
Tegranite+ sink
One bowl and one drainer
Inset installation
3½" automatic waste basket with siphon
HelixPro waste basket
200 mm deep bowl
45 cm base unit