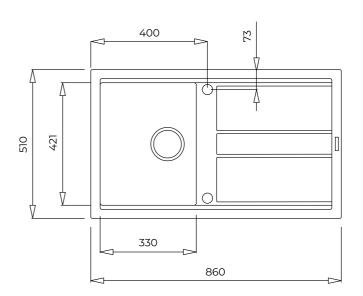

## DIMENSIONS

Product height (mm): Product width (mm): 510 Product depth (mm): Product length (mm): 860 Net weight (Kg): 12,74

## **TECHNICAL DETAILS**

MAIN BOWL

Main Bowl Length (mm): 330 Main Bowl Width (mm): 421 Main Bowl Depth (mm): 200

**OTHER FEATURES** 

Material: Tegranite+
Type of installation: Inset
Number of tap holes: Pre-Drilled