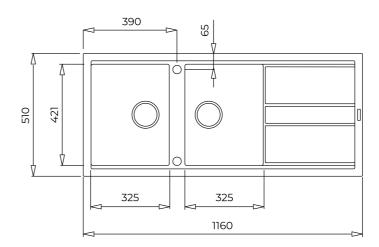

## **DIMENSIONS**

Product height (mm): Product width (mm): 510 Product depth (mm): Product length (mm): 1160 Net weight (Kg): 17,84

## **TECHNICAL DETAILS**

MAIN BOWL Main Bowl Length (mm): 325
Main Bowl Width (mm): 421

Main Bowl Depth (mm): 200

OTHER FEATURES Material: Tegranite+

Type of installation: Inset
Number of tap holes: Pre-Drilled

Valve hole type:  $3\frac{1}{2}$ "
Overflow hole: Round

OTHERS Base unit (cm): 80

SECONDARY BOWL

Secondary Bowl Length (mm): 325

Secondary Bowl Width (mm): 421

Secondary Bowl Depth (mm): 200

SINK LAY OUT

Number of bowls: 2

Number of drainers: 1

**Drainer position:** Reversible

ACCESSORIES Installation clips: Yes

Siphon: Yes