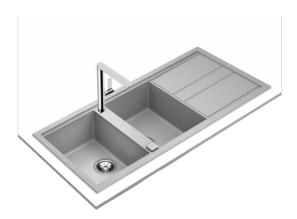

## Nova 80 B-TG 2B 1D Inset Nova Series sink with tow bowls and one drainer

200mm depth Colour Intensity

Easy Clean

Food safe

High resistance

**DESCRIPTION** 

Inset Nova Series sink with tow bowls and one drainer

## **FEATURES**

Nova Series
Tegranite+ sink
Two bowls and one drainer
Inset installation
3½" automatic waste basket with siphon
HelixPro waste basket
200 mm deep bowls
80 cm base unit