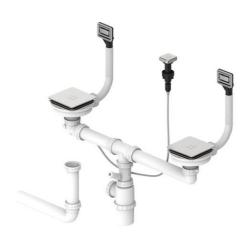

## Waste Kit 2b / 1½b automatic valve w/ovf assy. square drainage + 2 cover Waste kit 2b / 1½b automatic valve w/ovf assy. square drainage + 2 cover

**DESCRIPTION** 

Waste kit 2b /  $1\frac{1}{2}$ b automatic valve w/ovf assy. square drainage + 2 cover

## Waste Kit 2b / $1\frac{1}{2}$ b automatic valve w/ovf assy. square drainage + 2 cover

**FEATURES** 

WASTE KIT 2B /  $1\frac{1}{2}$ B AUTOMATIC VALVE W/OVF ASSY. SQUARE DRAINAGE + 2 COVER