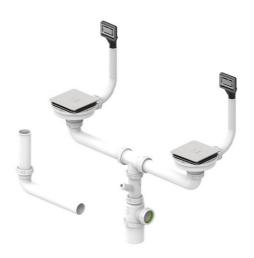

## Waste Kit 2b / 1½b manual valve assy. square drainage + 2 cover Waste kit 2b / 1½b manual valve assy. square drainage + 2 cover

**DESCRIPTION** 

Waste kit 2b /  $1\frac{1}{2}$ b manual valve assy. square drainage + 2 cover

## Waste Kit 2b / $1\frac{1}{2}$ b manual valve assy. square drainage + 2 cover

|  |    |   | ın |  |
|--|----|---|----|--|
|  | ΛI | П |    |  |
|  |    |   |    |  |

FEATURES

WASTE KIT 2B / 1½B MANUAL VALVE ASSY. SQUARE DRAINAGE + 2 COVER