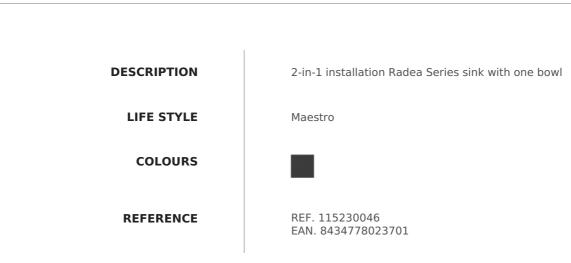

## **FEATURES**

Radea Series Tegranite+ sink One bowl 2-in-1 installation possibilities: top or undermount 3½" PerfectFlow manual waste basket with siphon HelixPro waste basket 200 mm deep bowl 45 cm base unit