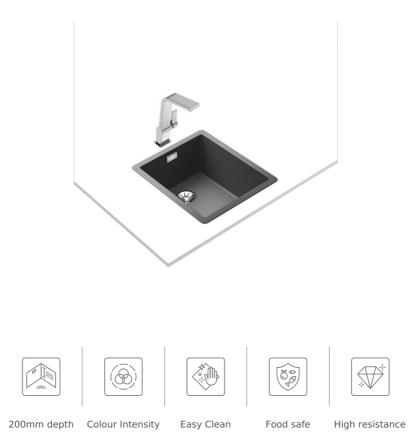

## **FEATURES**

Radea Series Tegranite+ sink One bowl 2-in-1 installation possibilities: top or undermount 3½" PerfectFlow manual waste basket with siphon HelixPro waste basket 200 mm deep bowl 45 cm base unit