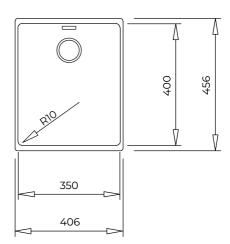

## DIMENSIONS

Product height (mm): Product width (mm): 456 Product depth (mm): Product length (mm): 406 Net weight (Kg): 10,6

## **TECHNICAL DETAILS**

| MAIN BOWL      | Main Bowl Length (mm): 350<br>Main Bowl Width (mm): 400<br>Main Bowl Depth (mm): 200                                                                                     |
|----------------|--------------------------------------------------------------------------------------------------------------------------------------------------------------------------|
| OTHER FEATURES | Material: Tegranite+<br>Type of installation: Inset,Undermount<br>Valve hole type: 3½" PerfectFlow<br>Overflow hole: Rectangular<br>Sink Bowl / Top thickness (mm): 10/7 |
| OTHERS         | Base unit (cm): 45                                                                                                                                                       |
| SINK LAY OUT   | Number of bowls: 1<br>Number of drainers: 0                                                                                                                              |
| ACCESSORIES    | Installation clips: Yes                                                                                                                                                  |