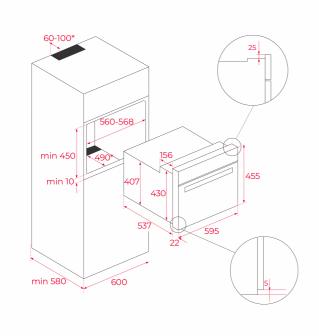

## **DIMENSIONS**

Product height (mm): 455 Product width (mm): 595 Product depth (mm): 559 Product length (mm): Net weight (Kg): 28,4