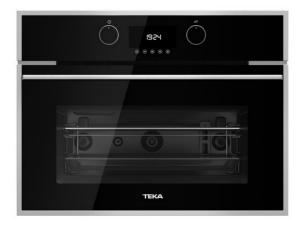

#### **FEATURES**

Microwave + Grill
3 cooking functions
5 power levels + 1000 W microwave power
1400 W grill
Defrost by time and weight
Touch control display with knobs
Electronic timer (Delay/Start function)
Chrome supports with 5 cooking levels
Removable double glazed door
Automatic disconnection security system
Glass tray and reinforced grid
Capacity (gross/net): 45 / 44 litres