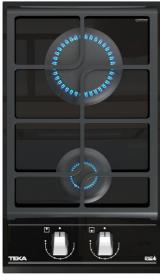

#### **FEATURES**

**Urban Colors Edition** Modular gas on glass hob ExactFlame Frontal control knobs with ergonomic design 2 cooking zones 1 fast ring burner, 2.8 kW 1 auxiliary burner, 1 kW Ceramic glass surface Auto ignition Auto-lock safety system Cast iron grids Easy installation kit Maximum nominal power 3800 W

# **COLOURS**

Black glass