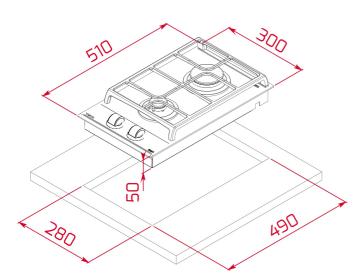

### DIMENSIONS

Product height (mm): 98 Product width (mm): 300 Product depth (mm): 510 **Product length (mm):** Net weight (Kg): 6,25