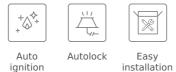

## **FEATURES**

Urban Colors Edition Gas on glass hob Frontal control knobs with ergonomic design 4 cooking zones 1 fast burner, 2.8 kW 2 semi fast burners, 1.7 kW 1 auxiliary burner, 1 kW Tempered glass surface Auto ignition Auto-lock safety system Cast iron grids Easy installation kit Maximum nominal power 7300 W