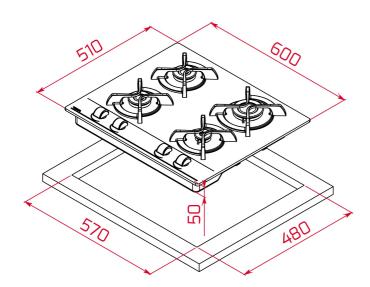

### DIMENSIONS

Product height (mm): 110 Product width (mm): 600 Product depth (mm): 510 Product length (mm): Net weight (Kg): 12,15