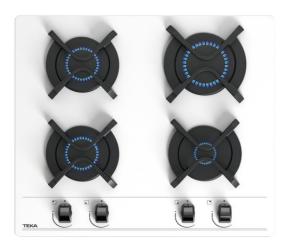

#### GBC 64000 KB

Urban Colors Edition. Gas on Glass hob with 4 cooking zones of butane and natural gas

## **FEATURES**

Urban Colors Edition Gas on glass hob Frontal control knobs with ergonomic design 4 cooking zones 1 fast burner, 2.8 kW 2 semi fast burners, 1.7 kW 1 auxiliary burner, 1 kW Tempered glass surface Auto ignition Auto-lock safety system Cast iron grids Easy installation kit Maximum nominal power 7300 W

# COLOURS

112580040 White