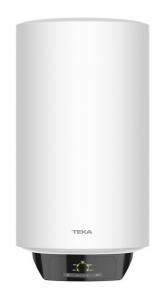

## **EWH 30 VE-D**

# Smart Control water heater with temperature LED indicator and 30L capacity

Dry Heating Protection

Humidity Overheating Control Protection

Slim heater

#### **FEATURES**

Smart series: Habits-based adapting system

Vertical installation Capacity: 30 litres

Average number of users: 1-2 Tank ultra-resistant protective polish

Enamelled heating element

Temperature regulation 30º - 75º C Max input pressure: 0.75 Mpa Over-pressure protection Over-heating protection Humidity protection Dry-heating protection Power rate: 1500 W Isolation thickness: 20 mm

#### **DIMENSIONS**

Product height (mm): 606 Product width (mm): 340 Product depth (mm): 340 Product length (mm): Net weight (Kg): 14,8

## **COLOURS**

42080310 White