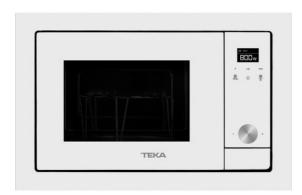

# ML 8200 BIS L WH Built-in microwave with grill and touch control

Defrost By Time

Defrost By Weight

Direct Access Menu

### **FEATURES**

Urban Colors Edition Built-in Microwave + Grill 3 cooking functions 3 direct access menus

5 power levels, 1200 W

1 memory

Grill power: 1000 W
Defrost by time and weight
Touch control display with knobs
Double glazed door with left opening
Automatic disconnection when open door

Quick start

Capacity (gross/net): 20 / 18 litres

Stainless steel cavity