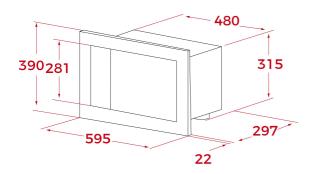

#### **DIMENSIONS**

Product height (mm): 390 Product width (mm): 595 Product depth (mm): 325 Product length (mm): Net weight (Kg): 17,5