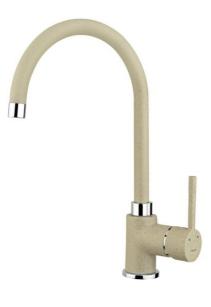

**SP 995** Kitchen tap mixer with high swivel spout

aerator

## **FEATURES**

High spout kitchen tap Swivel spout Anti-scale aerator Cartridge with ceramic discs of high resistance Highly precise temperature control Greater handling sensitivity with smoother movements 3/8" flexible inlet pipes

## COLOURS

| 55995020T | Topasbeige      |
|-----------|-----------------|
| 559950201 | Sandbeige       |
| 559950201 | Metallic black  |
| 559950201 | Carbon          |
| 559950201 | Chrome          |
| 559950201 | Stainless steel |