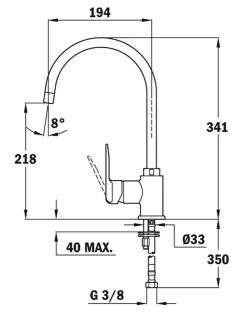

## DIMENSIONS

Product height (mm): 341 Product width (mm): Product depth (mm): Product length (mm): Net weight (Kg): 1,55