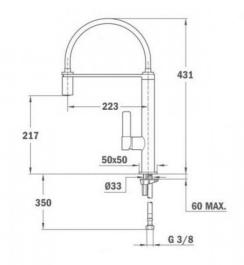

## **DIMENSIONS**

Product height (mm): 431 Product width (mm): Product depth (mm): Product length (mm): Net weight (Kg): 2,4