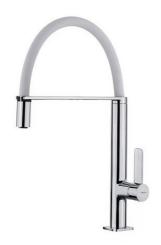

### Semi-professional kitchen tap with swivel and flexible spout

#### **FEATURES**

High spout kitchen tap
Swivel and flexible spout
Anti-scale aerator
Pull-down shower 1 function: aerated spray
High resistant flexible rubber tube
Stainless steel flexible hose
Cartridge with ceramic discs of high resistance
Highly precise temperature control
Greater handling sensitivity with smoother movements
3/8" flexible inlet pipes