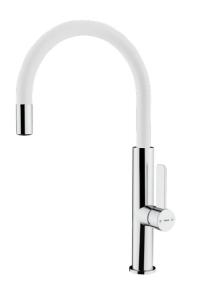

#### **FEATURES**

High spout kitchen tap
Swivel spout
Anti-scale aerator
Cartridge with ceramic discs of high resistance
Highly precise temperature control
Greater handling sensitivity with smoother movements
Easy-Quick fixation system
3/8" - 1/2" flexible inlet pipes